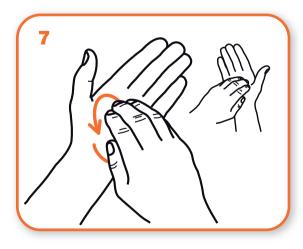

rotational rubbing, backwards and forwards with clasped fingers of right hand in left palm and vice versa

...once dry, your hands are safe.