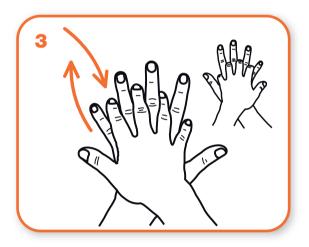

right palm over left dorsum with interlaced fingers and vice versa

palm to palm with fingers interlaced

backs of fingers to opposing palms with fingers interlocked

rotational rubbing of left thumb clasped in right palm and vice versa