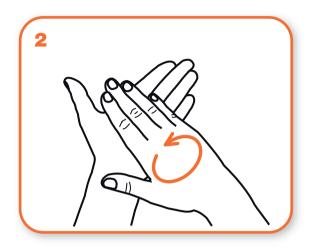

## **RUB HANDS FOR HAND HYGIENE! WASH HANDS ONLY WHEN VISIBLY SOILED!**

Duration of the entire procedure: 20-30 sec.

Apply a palmful of the product in a cupped hand and cover all surfaces.

Rub hands palm to palm

right palm over left dorsum with interlaced fingers and vice versa

palm to palm with fingers interlaced

backs of fingers to opposing palms with fingers interlocked

rotational rubbing of left thumb clasped in right palm and vice versa