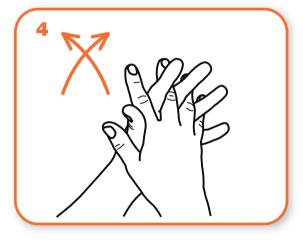

rotational rubbing, backwards and forwards with clasped fingers of right hand in left palm and vice versa

...once dry, your hands are safe.