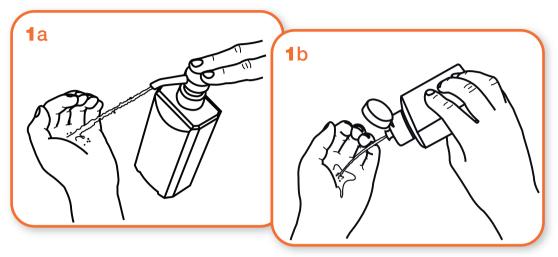

## **RUB HANDS FOR HAND HYGIENE! WASH HANDS ONLY WHEN VISIBLY SOILED!**

Duration of the entire procedure: 20-30 sec.

Apply a palmful of the product in a cupped hand and cover all surfaces.

Rub hands palm to palm