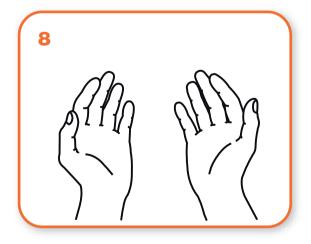

rotational rubbing, backwards and forwards with clasped fingers of right hand in left palm and vice versa

...once dry, your hands are safe.