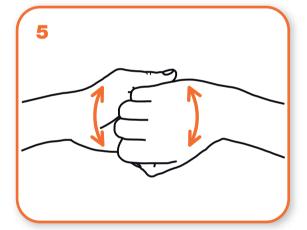

right palm over left dorsum with interlaced fingers and vice versa

palm to palm with fingers interlaced

backs of fingers to opposing palms with fingers interlocked

rotational rubbing of left thumb clasped in right palm and vice versa