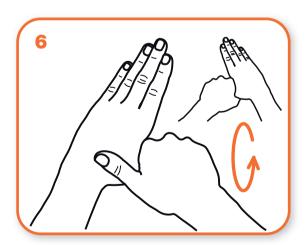

right palm over left dorsum with interlaced fingers and vice versa

palm to palm with fingers interlaced

backs of fingers to opposing palms with fingers interlocked

rotational rubbing of left thumb clasped in right palm and vice versa